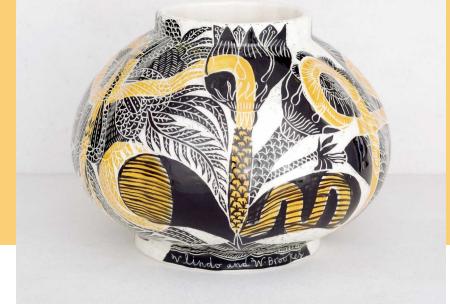

# Vicky Lindo & Bill Brookes

*Sleep* Slip cast earthenware with underglazes and Sgraffito decoration 27cm  $\pounds 6450$ 

Clockwise from top left -

Lions and Crocodile

Earthenware paper clay, slip cast in sections with underglazes and Sgraffito decoration 35cm