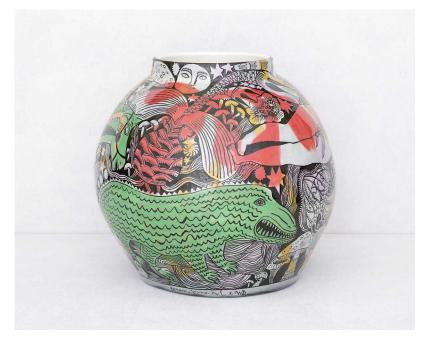

# Vicky Lindo & Bill Brookes

*Sleep* Slip cast earthenware with underglazes and Sgraffito decoration 27cm  $\pounds 6450$ 

Clockwise from top left -

Lions and Crocodile

Earthenware paper clay, slip cast in sections with underglazes and Sgraffito decoration 35cm