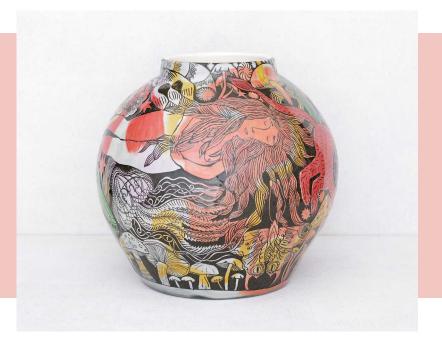

### Pony in dream landscape 2 Francese Richards Two Vases

Pony in dream landscape 1 Slip cast earthenware with underglazes and Sgraffito decoration 27cm £900

Drowning Men Mixed media on paper £3750

Drowning Man Slip cast earthenware tile with underglazes and Sgraffito decoration 40cm