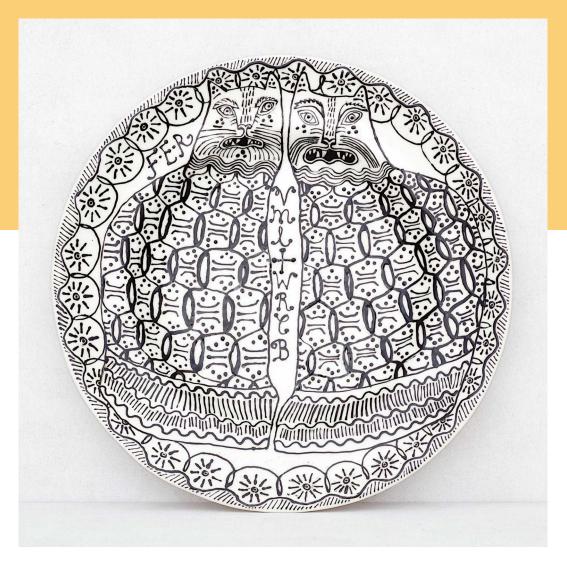

**Christine Penn** *Maybe Next Time* Lino cut, 1965

> Christine Penn 1066 Lino cut, 1966

*After Sleep* Slip cast earthenware with underglazes and Sgraffito decoration 61cm tall

*Chris and Frances' cats* Slip cast earthenware with underglazes and Sgraffito decoration 34cm £6800

 $\begin{array}{c} F.E.R \ cats \\ \text{Slip cast earthenware with slip trailed} \\ \text{decoration } 38 \text{cm} \\ \pounds 2200 \end{array}$ 

Lion in Chris' landscape 1 Slip cast earthenware with slip trailed decoration 27cm £900