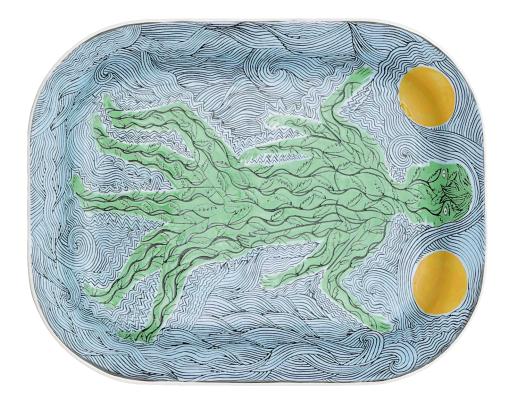

Repeating Dream Slip cast and joined earthenware with underglazes and Sgraffito decoration 20cm £2900

Great Big Loon Earthenware paper clay, slip cast in sections with underglazes and Sgraffito decoration 35cm £4800