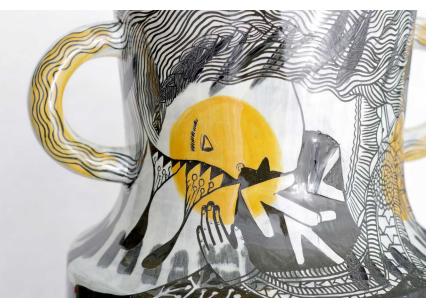

# Vicky Lindo & Bill Brookes

*Sleep* Slip cast earthenware with underglazes and Sgraffito decoration 27cm  $\pounds 6450$ 

Clockwise from top left -

Lions and Crocodile

Earthenware paper clay, slip cast in sections with underglazes and Sgraffito decoration 35cm

£4700

Pony in dream landscape 2 Slip cast earthenware with underglazes and Sgraffito decoration 27cm £900

3 Men 2 Crocodiles Slip cast earthenware paper clay with underglaze decoration 57cm  $\pounds 4500$ 