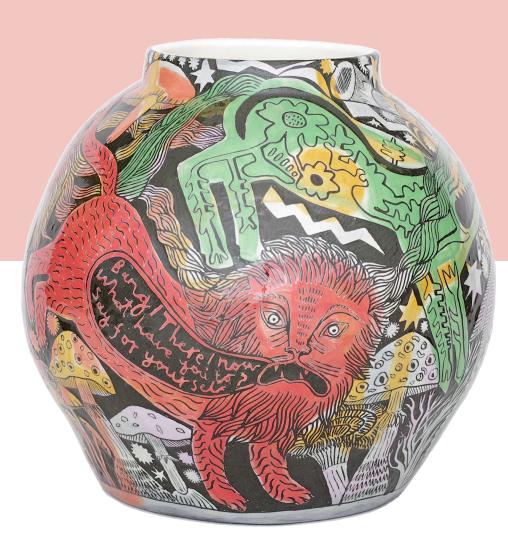

# Vicky Lindo & Bill Brookes

*Sleep* Slip cast earthenware with underglazes and Sgraffito decoration 27cm  $\pounds 6450$ 

Clockwise from top left -

Lions and Crocodile

Earthenware paper clay, slip cast in sections with underglazes and Sgraffito decoration 35cm