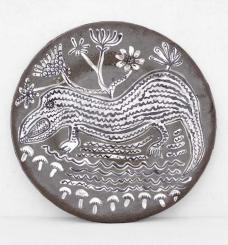

# Vicky Lindo & Bill Brookes

*Sleep* Slip cast earthenware with underglazes and Sgraffito decoration 27cm  $\pounds 6450$ 

Clockwise from top left -

Lions and Crocodile

Earthenware paper clay, slip cast in sections with underglazes and Sgraffito decoration 35cm