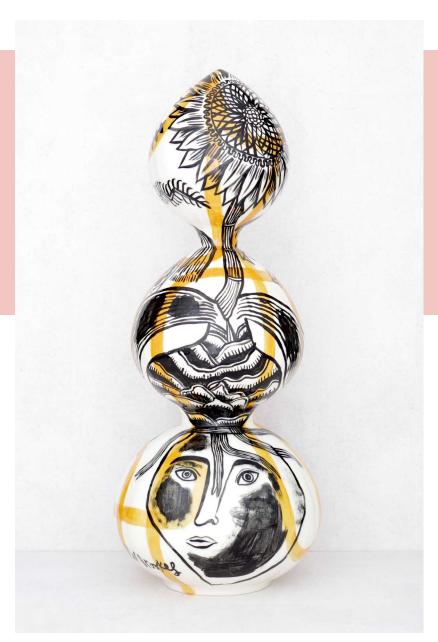

**Frances Richards** Ovoid Pot and two vases Before Sleep Slip cast earthenware with underglazes and Sgraffito decoration 61 cm

Conscious Dreaming Gouache on paper £3400

Conscious Dreaming *Screen print available* Edition of 50 - 76cm x 56cm - £325 unframed 3 Experimental Horses Coiled, slab and pinched earthenware ceramic with underglazes and Sgraffito decoration