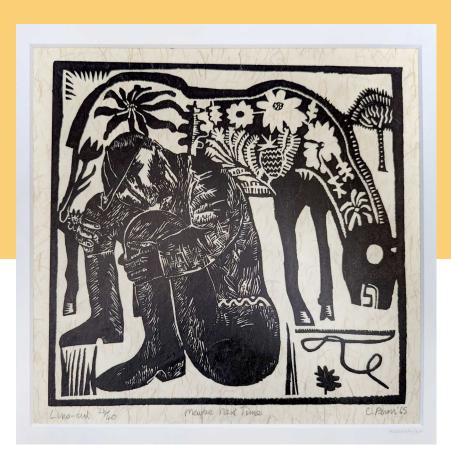

**Christine Penn** *Maybe Next Time* Lino cut, 1965

> Christine Penn 1066 Lino cut, 1966

*After Sleep* Slip cast earthenware with underglazes and Sgraffito decoration 61cm tall

*Chris and Frances' cats* Slip cast earthenware with underglazes and Sgraffito decoration 34cm £6800