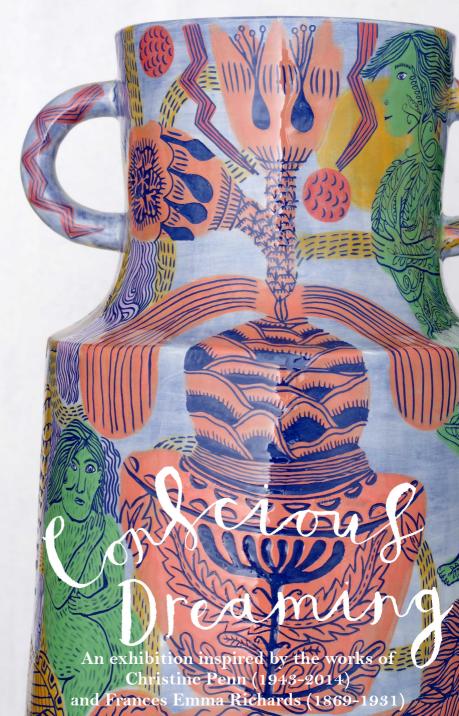

Their exhibition Conscious Dreaming addresses inspiration and the process of generating ideas through the bold graphic prints of Christine Penn and the ceramics of Frances Emma Richards held in the permanent collection of the University of Aberystwyth.

'Penn's dreamlike prints are full of surreal narrative, something we were drawn to immediately, her style coming directly from her hand. While Richards' ceramics are somewhat opposite, calming meditations juxtaposed to the wild energy of Penn. her restrained and considered colours and textures are applied to minimal yet complex pots.'