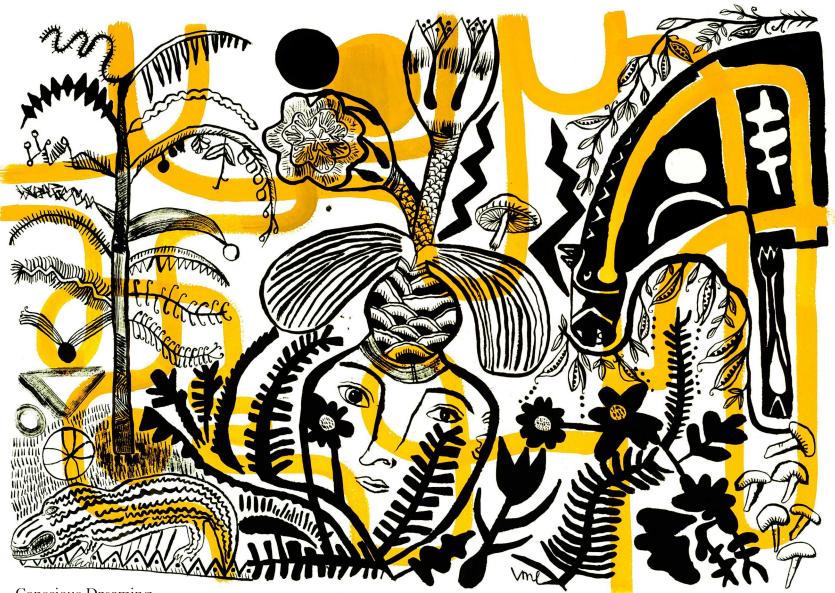

**Frances Richards** Ovoid Pot and two vases Before Sleep Slip cast earthenware with underglazes and Sgraffito decoration 61 cm

Conscious Dreaming Gouache on paper £3400

Conscious Dreaming *Screen print available* Edition of 50 - 76cm x 56cm - £325 unframed 3 Experimental Horses Coiled, slab and pinched earthenware ceramic with underglazes and Sgraffito decoration

Their exhibition Conscious Dreaming addresses inspiration and the process of generating ideas through the bold graphic prints of Christine Penn and the ceramics of Frances Emma Richards held in the permanent collection of the University of Aberystwyth.