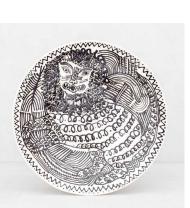

Snorting Horse Press moulded black stoneware with underglazes 24cm

> 6 Horses Coiled black stoneware with underglazes 34cm

F.E.R plate Slip cast earthenware with underglazes 27 cm  $\pounds 700$ 

Amaryllis Dream Slip cast earthenware with slip trailed decoration 27cm £800