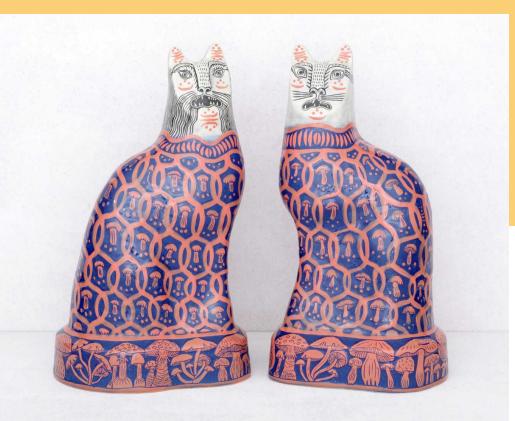

**Christine Penn** *Maybe Next Time* Lino cut, 1965

> Christine Penn 1066 Lino cut, 1966

*After Sleep* Slip cast earthenware with underglazes and Sgraffito decoration 61cm tall

*Chris and Frances' cats* Slip cast earthenware with underglazes and Sgraffito decoration 34cm £6800

 $\begin{array}{c} F.E.R \ cats \\ \text{Slip cast earthenware with slip trailed} \\ \text{decoration } 38 \text{cm} \\ \pounds 2200 \end{array}$ 

Lion in Chris' landscape 1 Slip cast earthenware with slip trailed decoration 27cm £900