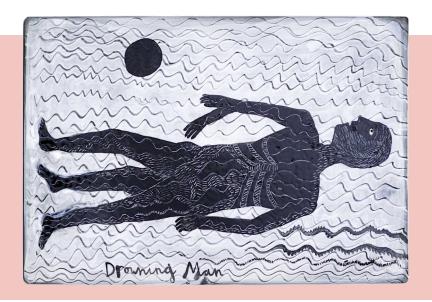

### Pony in dream landscape 2 Francese Richards Two Vases

Pony in dream landscape 1 Slip cast earthenware with underglazes and Sgraffito decoration 27cm £900

Drowning Men Mixed media on paper £3750

Drowning Man Slip cast earthenware tile with underglazes and Sgraffito decoration 40cm

Frances Richards Small Lidded Pot

Drowning Man Slip cast earthenware with underglazes and Sgraffito decoration 36cm £2400

Weeping Lion Slip cast and joined earthenware with underglazes and Sgraffito decoration 20cm £3200