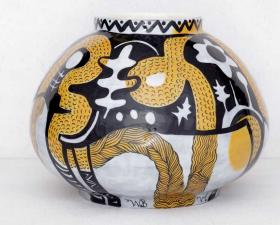

# Vicky Lindo & Bill Brookes

*Sleep* Slip cast earthenware with underglazes and Sgraffito decoration 27cm  $\pounds 6450$ 

Clockwise from top left -

Lions and Crocodile

Earthenware paper clay, slip cast in sections with underglazes and Sgraffito decoration 35cm

£4700

Pony in dream landscape 2 Slip cast earthenware with underglazes and Sgraffito decoration 27cm £900

3 Men 2 Crocodiles Slip cast earthenware paper clay with underglaze decoration 57cm  $\pounds 4500$ 