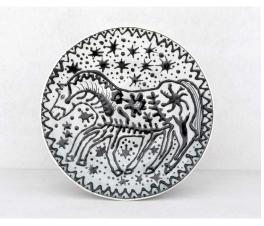

> Two Horses Slip cast earthenware with underglazes and Sgraffito decoration 18cm  $\pounds$ 1200

*1066* Mixed media on paper In 2019, with the support of the Arts Council of Wales, Aberystwyth University School of Art's Museum and Galleries invited Vicky Lindo and Bill Brookes to make a body of work in response to the museum collection.