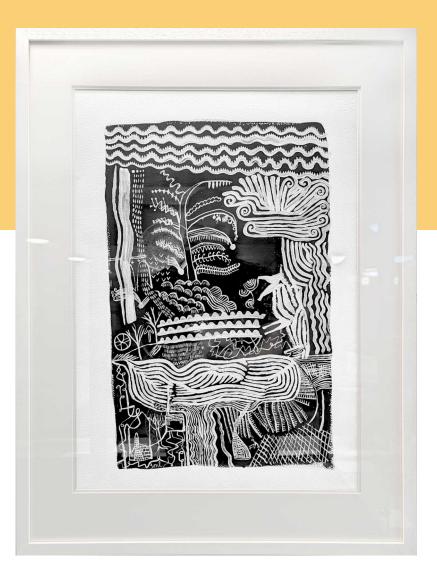

> Two Horses Slip cast earthenware with underglazes and Sgraffito decoration 18cm  $\pounds$ 1200

*1066* Mixed media on paper In 2019, with the support of the Arts Council of Wales, Aberystwyth University School of Art's Museum and Galleries invited Vicky Lindo and Bill Brookes to make a body of work in response to the museum collection.