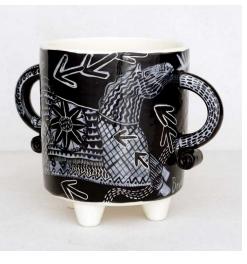

## Slip Trailed Cats

Slip cast earthenware with slip trailed decoration 34cm  $\pounds 5100$ 

*Frances' Cats* Slip cast earthenware with underglazes and Sgraffito decoration 34cm White Horses Coiled earthenware with hand modelled horse handles and underglazes 34cm