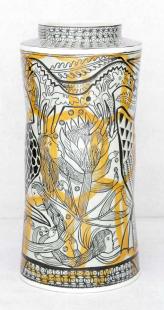

### Pony in dream landscape 2 Francese Richards Two Vases

Pony in dream landscape 1 Slip cast earthenware with underglazes and Sgraffito decoration 27cm £900

Drowning Men Mixed media on paper £3750

Drowning Man Slip cast earthenware tile with underglazes and Sgraffito decoration 40cm