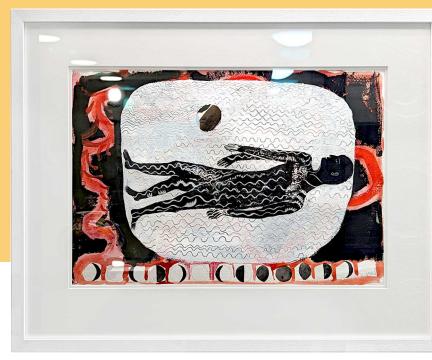

### Pony in dream landscape 2 Francese Richards Two Vases

Pony in dream landscape 1 Slip cast earthenware with underglazes and Sgraffito decoration 27cm £900

Drowning Men Mixed media on paper £3750

Drowning Man Slip cast earthenware tile with underglazes and Sgraffito decoration 40cm