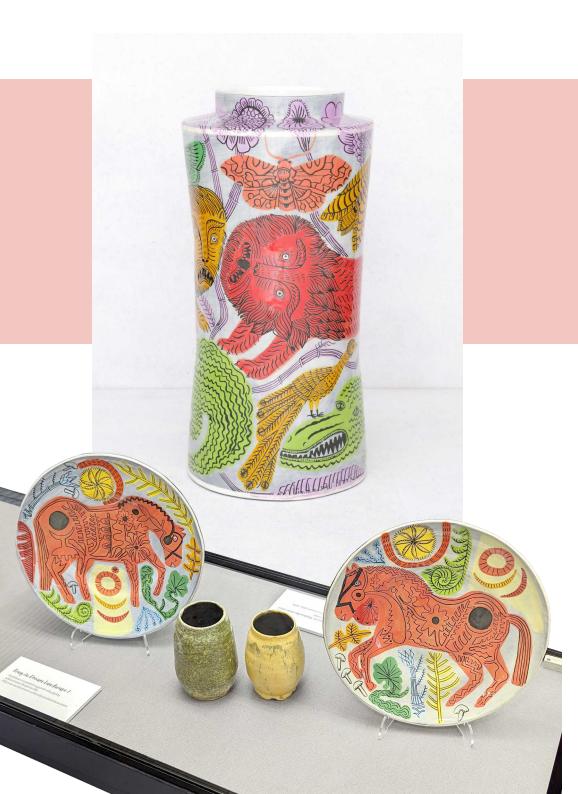

# Vicky Lindo & Bill Brookes

*Sleep* Slip cast earthenware with underglazes and Sgraffito decoration 27cm  $\pounds 6450$ 

Clockwise from top left -

Lions and Crocodile

Earthenware paper clay, slip cast in sections with underglazes and Sgraffito decoration 35cm

£4700

Pony in dream landscape 2 Slip cast earthenware with underglazes and Sgraffito decoration 27cm £900

3 Men 2 Crocodiles Slip cast earthenware paper clay with underglaze decoration 57cm  $\pounds 4500$ 

### Pony in dream landscape 2 Francese Richards Two Vases

Pony in dream landscape 1 Slip cast earthenware with underglazes and Sgraffito decoration 27cm £900

Drowning Men Mixed media on paper £3750

Drowning Man Slip cast earthenware tile with underglazes and Sgraffito decoration 40cm