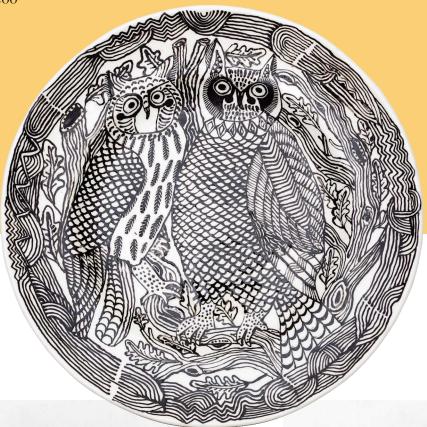

Horse of many legs Slip cast earthenware with slip trailed decoration 27cm  $\pounds$ 800

Owl Pot Slip cast earthenware with slip trailed decoration 29cm £3900

*Two Owls in Chris' landscape* Slip cast earthenware with slip trailed decoration 38cm £2200