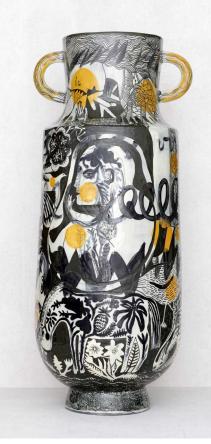

Frances Richards Small Lidded Pot

Drowning Man Slip cast earthenware with underglazes and Sgraffito decoration 36cm £2400

Weeping Lion Slip cast and joined earthenware with underglazes and Sgraffito decoration 20cm £3200