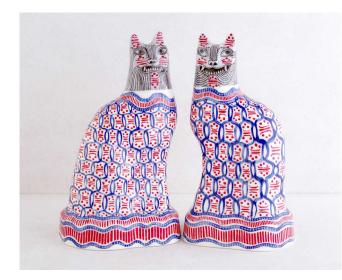

## Slip Trailed Cats

Slip cast earthenware with slip trailed decoration 34cm  $\pounds 5100$ 

*Frances' Cats* Slip cast earthenware with underglazes and Sgraffito decoration 34cm White Horses Coiled earthenware with hand modelled horse handles and underglazes 34cm