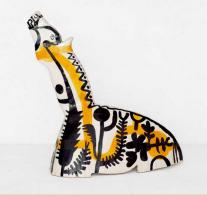

### Pony in dream landscape 2 Francese Richards Two Vases

Pony in dream landscape 1 Slip cast earthenware with underglazes and Sgraffito decoration 27cm £900

Drowning Men Mixed media on paper £3750

Drowning Man Slip cast earthenware tile with underglazes and Sgraffito decoration 40cm