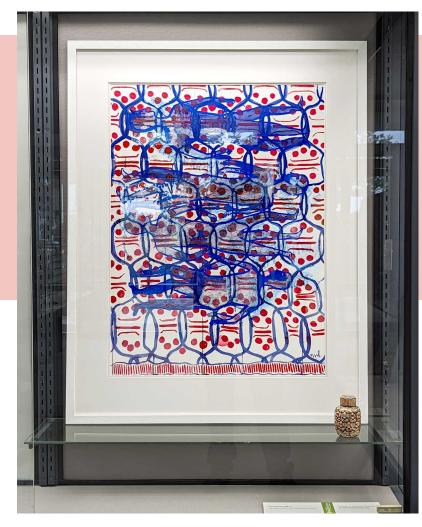

> Two Horses Slip cast earthenware with underglazes and Sgraffito decoration 18cm  $\pounds$ 1200

*1066* Mixed media on paper In 2019, with the support of the Arts Council of Wales, Aberystwyth University School of Art's Museum and Galleries invited Vicky Lindo and Bill Brookes to make a body of work in response to the museum collection.