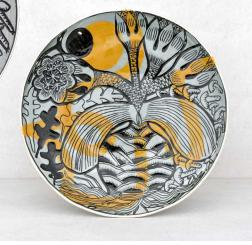

# Vicky Lindo & Bill Brookes

*Sleep* Slip cast earthenware with underglazes and Sgraffito decoration 27cm  $\pounds 6450$ 

Clockwise from top left -

Lions and Crocodile

Earthenware paper clay, slip cast in sections with underglazes and Sgraffito decoration 35cm