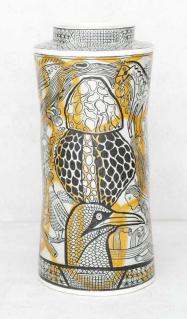

### Pony in dream landscape 2 Francese Richards Two Vases

Pony in dream landscape 1 Slip cast earthenware with underglazes and Sgraffito decoration 27cm £900

Drowning Men Mixed media on paper £3750

Drowning Man Slip cast earthenware tile with underglazes and Sgraffito decoration 40cm