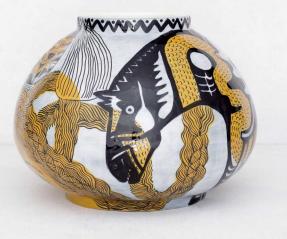

### Pony in dream landscape 2 Francese Richards Two Vases

Pony in dream landscape 1 Slip cast earthenware with underglazes and Sgraffito decoration 27cm £900

Drowning Men Mixed media on paper £3750

Drowning Man Slip cast earthenware tile with underglazes and Sgraffito decoration 40cm