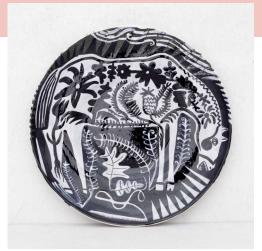

# Vicky Lindo & Bill Brookes

*Sleep* Slip cast earthenware with underglazes and Sgraffito decoration 27cm  $\pounds 6450$ 

Clockwise from top left -

Lions and Crocodile

Earthenware paper clay, slip cast in sections with underglazes and Sgraffito decoration 35cm