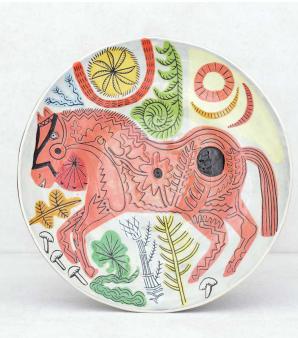

£4700

Pony in dream landscape 2 Slip cast earthenware with underglazes and Sgraffito decoration 27cm £900

3 Men 2 Crocodiles Slip cast earthenware paper clay with underglaze decoration 57cm  $\pounds 4500$ 

### Pony in dream landscape 2 Francese Richards Two Vases

Pony in dream landscape 1 Slip cast earthenware with underglazes and Sgraffito decoration 27cm £900

Drowning Men Mixed media on paper £3750

Drowning Man Slip cast earthenware tile with underglazes and Sgraffito decoration 40cm