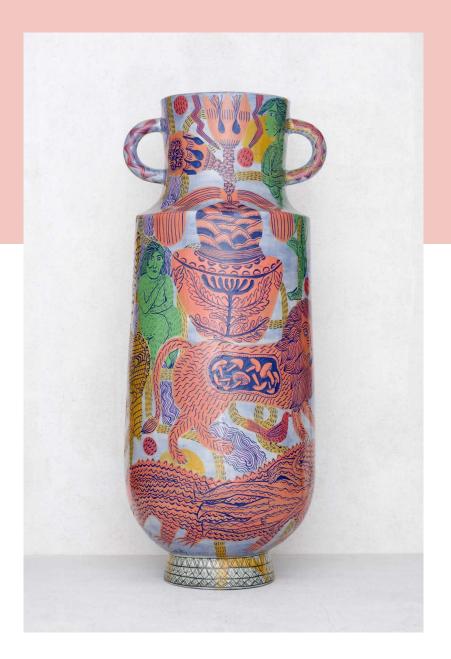

**Frances Richards** Ovoid Pot and two vases Before Sleep Slip cast earthenware with underglazes and Sgraffito decoration 61 cm

Conscious Dreaming Gouache on paper £3400

Conscious Dreaming *Screen print available* Edition of 50 - 76cm x 56cm - £325 unframed 3 Experimental Horses Coiled, slab and pinched earthenware ceramic with underglazes and Sgraffito decoration