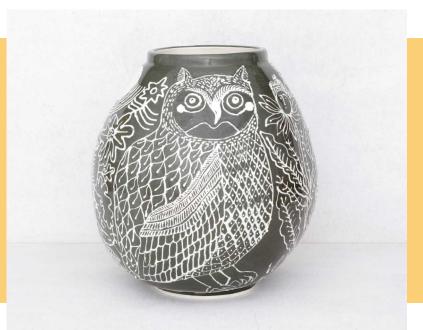

Horse of many legs Slip cast earthenware with slip trailed decoration 27cm  $\pounds$ 800

Owl Pot Slip cast earthenware with slip trailed decoration 29cm £3900

*Two Owls in Chris' landscape* Slip cast earthenware with slip trailed decoration 38cm £2200