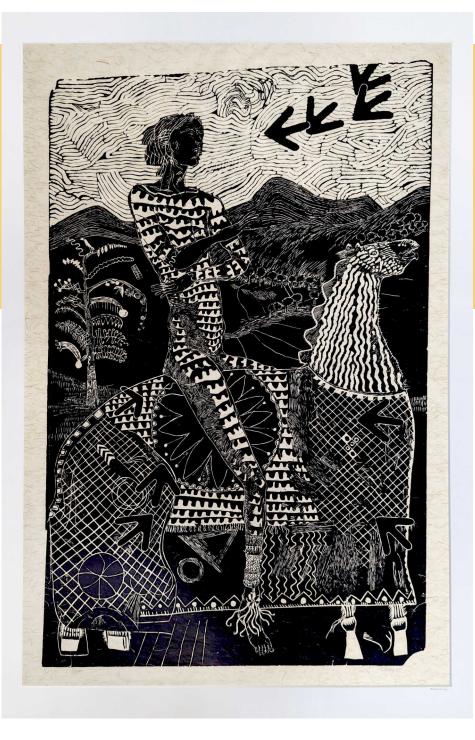

> Two Horses Slip cast earthenware with underglazes and Sgraffito decoration 18cm  $\pounds$ 1200

*1066* Mixed media on paper In 2019, with the support of the Arts Council of Wales, Aberystwyth University School of Art's Museum and Galleries invited Vicky Lindo and Bill Brookes to make a body of work in response to the museum collection.