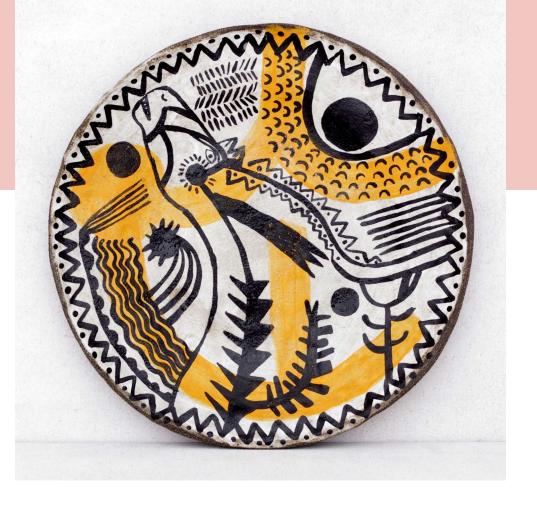

Snorting Horse Press moulded black stoneware with underglazes 24cm

> 6 Horses Coiled black stoneware with underglazes 34cm

F.E.R plate Slip cast earthenware with underglazes 27 cm  $\pounds 700$ 

Amaryllis Dream Slip cast earthenware with slip trailed decoration 27cm £800