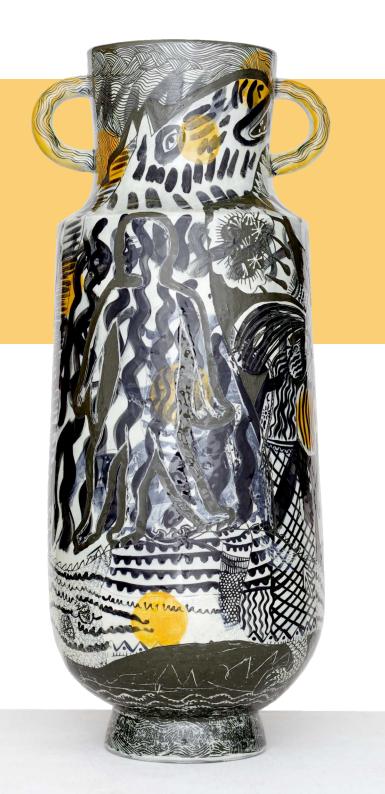

### Pony in dream landscape 2 Francese Richards Two Vases

Pony in dream landscape 1 Slip cast earthenware with underglazes and Sgraffito decoration 27cm £900

Drowning Men Mixed media on paper £3750

Drowning Man Slip cast earthenware tile with underglazes and Sgraffito decoration 40cm