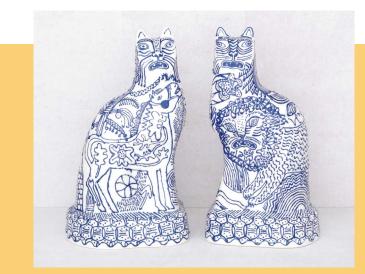

**Christine Penn** *Maybe Next Time* Lino cut, 1965

> Christine Penn 1066 Lino cut, 1966

*After Sleep* Slip cast earthenware with underglazes and Sgraffito decoration 61cm tall

*Chris and Frances' cats* Slip cast earthenware with underglazes and Sgraffito decoration 34cm £6800

 $\begin{array}{c} F.E.R \ cats \\ \text{Slip cast earthenware with slip trailed} \\ \text{decoration } 38 \text{cm} \\ \pounds 2200 \end{array}$ 

Lion in Chris' landscape 1 Slip cast earthenware with slip trailed decoration 27cm £900