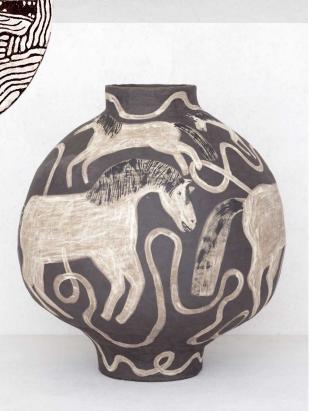

### Pony in dream landscape 2 Francese Richards Two Vases

Pony in dream landscape 1 Slip cast earthenware with underglazes and Sgraffito decoration 27cm £900

Drowning Men Mixed media on paper £3750

Drowning Man Slip cast earthenware tile with underglazes and Sgraffito decoration 40cm