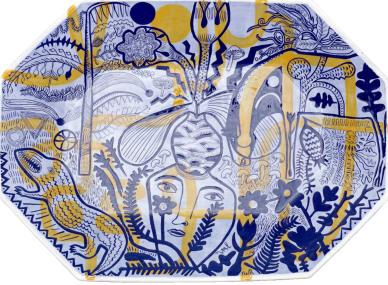

### Pony in dream landscape 2 Francese Richards Two Vases

Pony in dream landscape 1 Slip cast earthenware with underglazes and Sgraffito decoration 27cm £900

Drowning Men Mixed media on paper £3750

Drowning Man Slip cast earthenware tile with underglazes and Sgraffito decoration 40cm