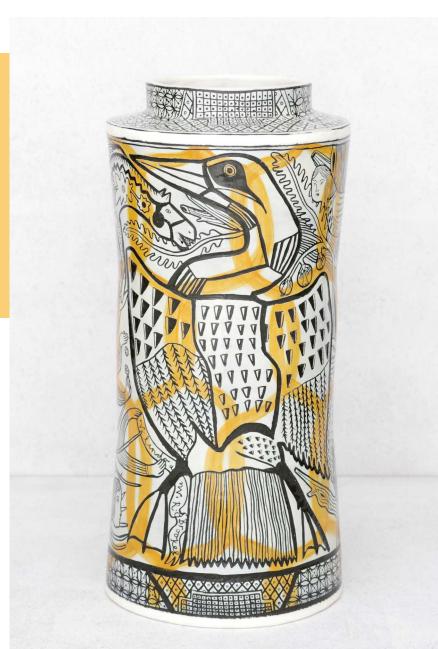

Repeating Dream Slip cast and joined earthenware with underglazes and Sgraffito decoration 20cm £2900

Great Big Loon Earthenware paper clay, slip cast in sections with underglazes and Sgraffito decoration 35cm £4800