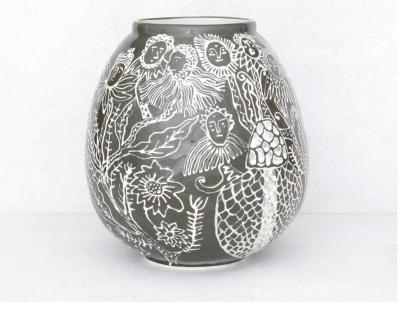

## Slip Trailed Cats

Slip cast earthenware with slip trailed decoration 34cm  $\pounds 5100$ 

*Frances' Cats* Slip cast earthenware with underglazes and Sgraffito decoration 34cm White Horses Coiled earthenware with hand modelled horse handles and underglazes 34cm