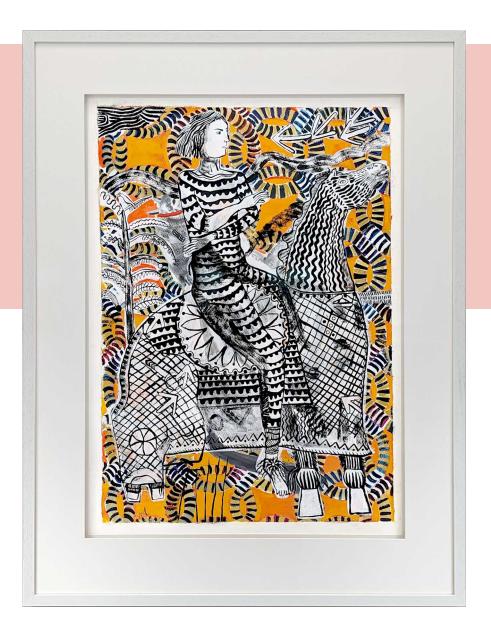

> Two Horses Slip cast earthenware with underglazes and Sgraffito decoration 18cm  $\pounds$ 1200

*1066* Mixed media on paper In 2019, with the support of the Arts Council of Wales, Aberystwyth University School of Art's Museum and Galleries invited Vicky Lindo and Bill Brookes to make a body of work in response to the museum collection.